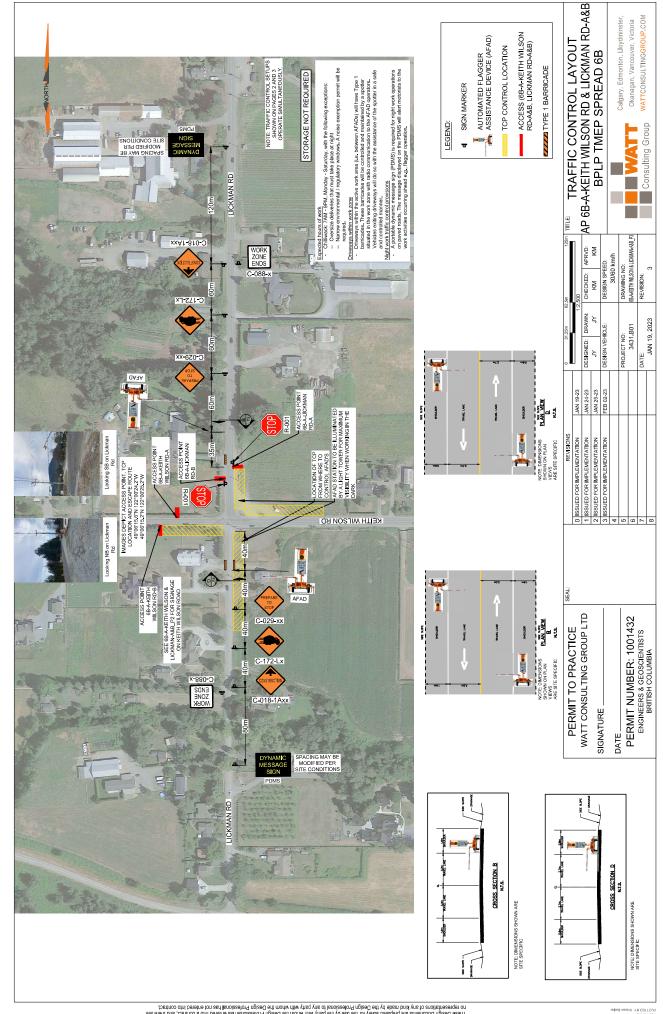

JAN 20, 2023

LEGEND:

SIGN MARKER

TCP Control Person

ACCESS (6B-A-KEITH WILSON RD-A&B, LICKMAN RD-A&B)

TYPE 1 BARRICADE

## TRAFFIC CONTROL LAYOUT AP 6B-A-KEITH WILSON RD & LICKMAN RD-A&B-TCPr BPLP TMEP SPREAD 6B

Calgary, Edmonton, Lloydminster, Okanagan, Vancouver, Victoria WATTCONSULTINGGROUP.COM