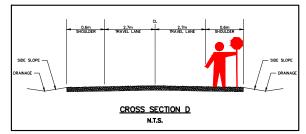

NOTE: DIMENSIONS SHOWN ARE SITE SPECIFIC

PLAN VIEW SHOWN ON PLAN VIEWS ARE SITE SPECIFIC

| LEGEND:      |                                                   |
|--------------|---------------------------------------------------|
| 4            | SIGN MARKER                                       |
| T            | TCP Control Person                                |
|              | ACCESS (6B-A-KEITH WILSON RD-A&B, LICKMAN RD-A&B) |
| <i>     </i> | TYPE 1 BARRICADE                                  |