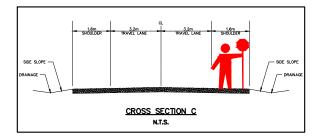

NOTE: DIMENSIONS SHOWN ARE SITE SPECIFIC

PLAN VIEW SHOWN ON PLAN VIEWS ARE SITE SPECIFIC

| LEGEND:      |                                                   |
|--------------|---------------------------------------------------|
| 4            | SIGN MARKER                                       |
| T            | TCP Control Person                                |
|              | ACCESS (6B-A-KEITH WILSON RD-A&B, LICKMAN RD-A&B) |
| <i>     </i> | TYPE 1 BARRICADE                                  |