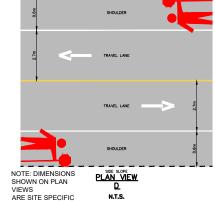

NOTE: DIMENSIONS SHOWN ARE SITE SPECIFIC

PLAN VIEW SHOWN ON PLAN VIEWS ARE SITE SPECIFIC

| LEGEND:      |                                                   |
|--------------|---------------------------------------------------|
| 4            | SIGN MARKER                                       |
| T            | TCP Control Person                                |
|              | ACCESS (6B-A-KEITH WILSON RD-A&B, LICKMAN RD-A&B) |
| <i>     </i> | TYPE 1 BARRICADE                                  |