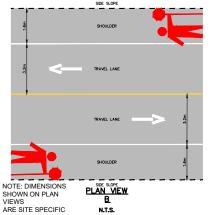

NOTE: DIMENSIONS SHOWN ARE SITE SPECIFIC

PLAN VIEW SHOWN ON PLAN VIEWS ARE SITE SPECIFIC

| LEGEND:      |                                                   |
|--------------|---------------------------------------------------|
| 4            | SIGN MARKER                                       |
| T            | TCP Control Person                                |
|              | ACCESS (6B-A-KEITH WILSON RD-A&B, LICKMAN RD-A&B) |
| <i>     </i> | TYPE 1 BARRICADE                                  |