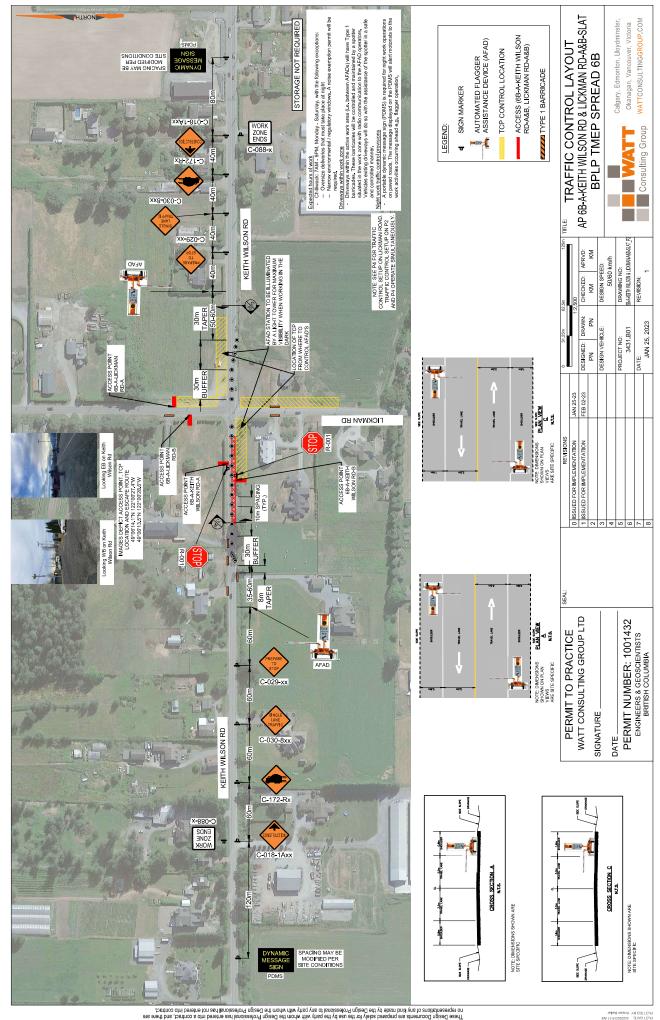

NOTE: DIMENSIONS SHOWN ARE SITE SPECIFIC

PLAN VIEW SHOWN ON PLAN VIEWS ARE SITE SPECIFIC

| LEGEND:      |                                                   |
|--------------|---------------------------------------------------|
| 4            | SIGN MARKER                                       |
| T            | TCP Control Person                                |
|              | ACCESS (6B-A-KEITH WILSON RD-A&B, LICKMAN RD-A&B) |
| <i>     </i> | TYPE 1 BARRICADE                                  |

## TRAFFIC CONTROL LAYOUT AP 6B-A-KEITH WILSON RD & LICKMAN RD-A&B-TCPr **BPLP TMEP SPREAD 6B**

Calgary, Edmonton, Lloydminster, Okanagan, Vancouver, Victoria WATTCONSULTINGGROUP.COM

NOTE: DIMENSIONS SHOWN AF SITE SPECIFIC