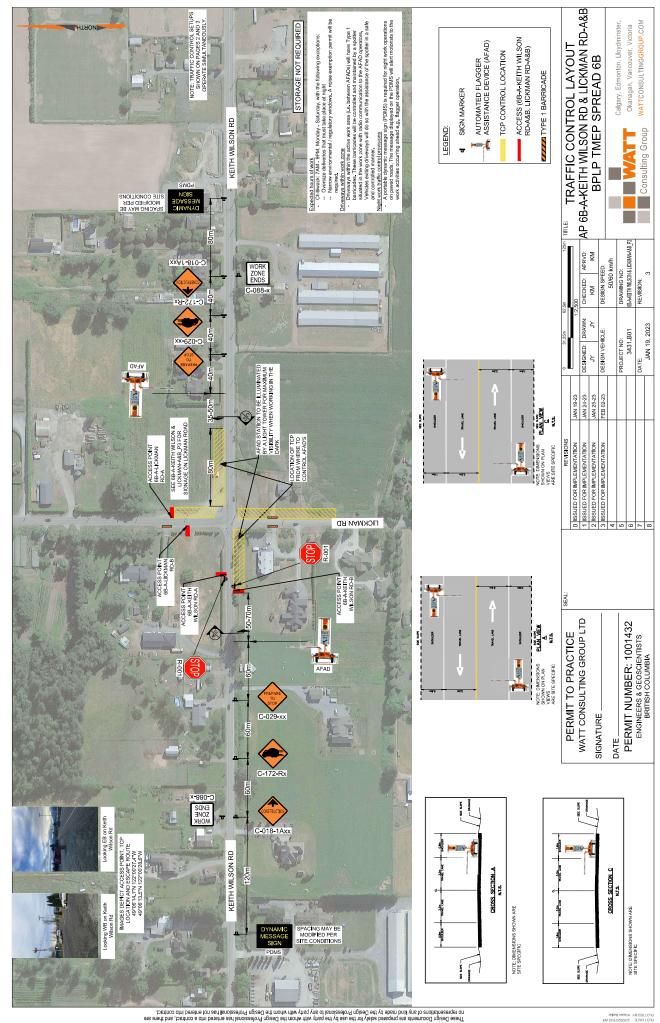

NOTE: DIMENSIONS SHOWN ARE SITE SPECIFIC

PLAN VIEW SHOWN ON PLAN VIEWS ARE SITE SPECIFIC

| LEGEND:      |                                                   |
|--------------|---------------------------------------------------|
| 4            | SIGN MARKER                                       |
| T            | TCP Control Person                                |
|              | ACCESS (6B-A-KEITH WILSON RD-A&B, LICKMAN RD-A&B) |
| <i>     </i> | TYPE 1 BARRICADE                                  |

## TRAFFIC CONTROL LAYOUT AP 6B-A-KEITH WILSON RD & LICKMAN RD-A&B-TCPr **BPLP TMEP SPREAD 6B**

Calgary, Edmonton, Lloydminster, Okanagan, Vancouver, Victoria WATTCONSULTINGGROUP.COM

NOTE: DIMENSIONS SHOWN AF SITE SPECIFIC