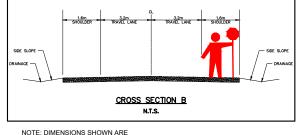

NOTE: DIMENSIONS SHOWN ARE SITE SPECIFIC

PLAN VIEW SHOWN ON PLAN VIEWS ARE SITE SPECIFIC

| LEGEND:      |                                                   |
|--------------|---------------------------------------------------|
| 4            | SIGN MARKER                                       |
| T            | TCP Control Person                                |
|              | ACCESS (6B-A-KEITH WILSON RD-A&B, LICKMAN RD-A&B) |
| <i>     </i> | TYPE 1 BARRICADE                                  |