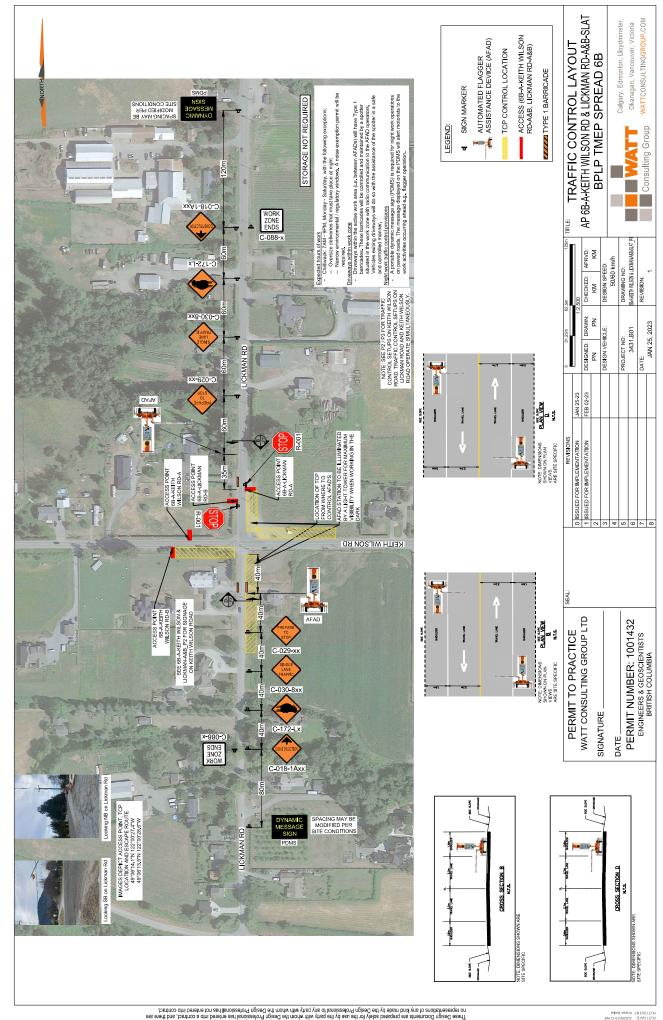

NOTE: DIMENSIONS SHOWN ARE SITE SPECIFIC

PLAN VIEW SHOWN ON PLAN VIEWS ARE SITE SPECIFIC

| LEGEND:      |                                                   |
|--------------|---------------------------------------------------|
| 4            | SIGN MARKER                                       |
| T            | TCP Control Person                                |
|              | ACCESS (6B-A-KEITH WILSON RD-A&B, LICKMAN RD-A&B) |
| <i>     </i> | TYPE 1 BARRICADE                                  |