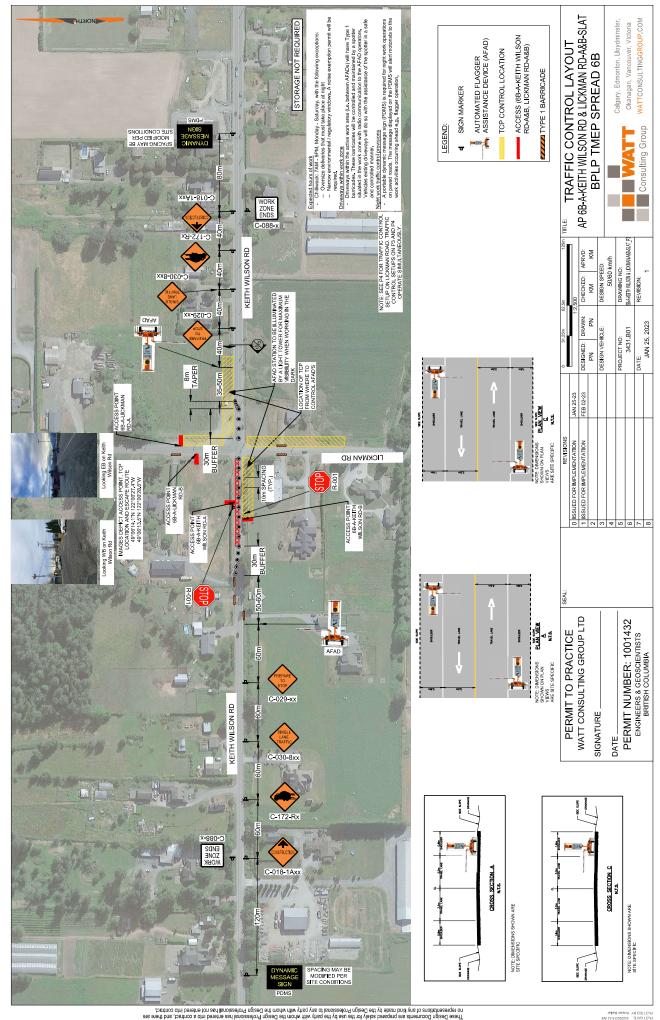

NOTE: DIMENSIONS SHOWN ARE SITE SPECIFIC

PLAN VIEW SHOWN ON PLAN VIEWS ARE SITE SPECIFIC

| LEGEND:      |                                                   |
|--------------|---------------------------------------------------|
| 4            | SIGN MARKER                                       |
| T            | TCP Control Person                                |
|              | ACCESS (6B-A-KEITH WILSON RD-A&B, LICKMAN RD-A&B) |
| <i>     </i> | TYPE 1 BARRICADE                                  |

## TRAFFIC CONTROL LAYOUT AP 6B-A-KEITH WILSON RD & LICKMAN RD-A&B-TCPr **BPLP TMEP SPREAD 6B**

Calgary, Edmonton, Lloydminster, Okanagan, Vancouver, Victoria WATTCONSULTINGGROUP.COM

NOTE: DIMENSIONS SHOWN AF SITE SPECIFIC